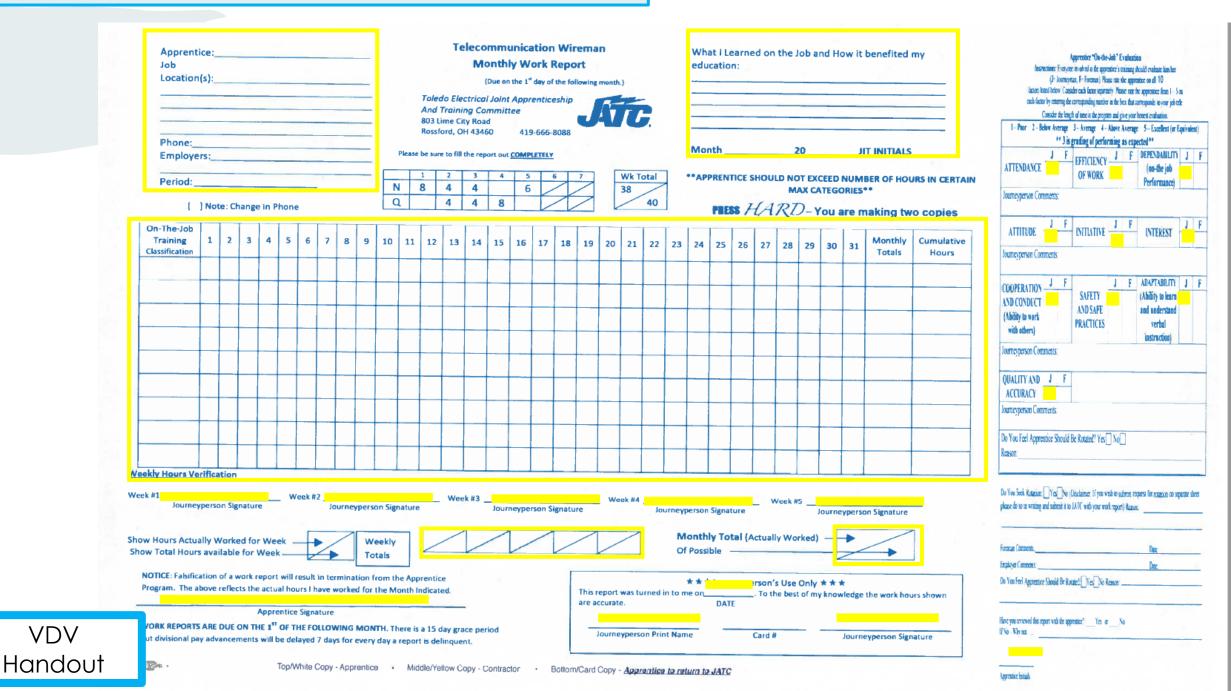

## Work Reports Must be Turned in "Completed"

- Work Reports are to be completed as described.
  - If they are completed as described, they will be stamped "RECEIVED and DATED"

**Penalties will apply as stated on the bottom left of the work report.** *"WORK REPORTS ARE DUE ON THE 1<sup>st</sup> OF THE FOLLOWING MONTH. There is a 15 day grace period but divisional pay advancements will be delayed 7 days for every day report is delinquent."* 

"WORK Reports ARE DUE ON THE 1<sup>st</sup> OF THE FOLLOWING MONTH. There is a 15-day grace period, but divisional pay advancements will be delayed 7 days for every day report is delinquent."

- Applicable to all apprentices starting with January 2021 Work Reports.
  - Only Exception is, a grace period for all new 1-year students, first 3 work reports.

#### ADDITIONAL CODES

- SD Sick Day HD – Holiday ID – Injured DO – Day Off VD – Vacation Day © - 2 Hrs. Show Up NW – No Work MA – Medical Appointment / - Sat. & Sun. UE – Unemployed
- CD Class Day
- X Other

Example for an "X" Nurse Call may not always be an "X"

There are still other categories that could be covered such as : Terminations Cable pulling Underground

> VDV Handout

#### **VDV** Work Report Completion Requirements

| Apprentice: JACK ADIE<br>Job<br>Location(s): MEIJER                                                                              | Telecommunication Wireman<br>Monthly Work Report<br>(Due on the 1 <sup>st</sup> day of the following month.)                                       | What I Learned on the Job and How it benefited my<br>education:                  | Apprentice "On-the-Job" Evaluation<br>Instructions: Everyone involved in the apprentice's<br>training should evaluate him/her.<br>(J = Journeyman, F = Foreman, E = Employer)<br>Please rate the apprentice on all 10 factors listed below. Consider each factor<br>separately. Please rate the apprentice from 1 – 5 on each factor by entering- |
|----------------------------------------------------------------------------------------------------------------------------------|----------------------------------------------------------------------------------------------------------------------------------------------------|----------------------------------------------------------------------------------|---------------------------------------------------------------------------------------------------------------------------------------------------------------------------------------------------------------------------------------------------------------------------------------------------------------------------------------------------|
| KROGER                                                                                                                           | Toledo Electrical Joint Apprenticeship<br>And Training Committee                                                                                   | SECURITY SUSTEM TRUSTAL                                                          | the corresponding number in the box that corresponds to your job title.<br>Consider the length of time in the program and give your honest evaluation.<br>1=Poor 2=Below Average 3=Average 4=Above Average 5=Excellent (or Equivalent)                                                                                                            |
|                                                                                                                                  | 803 Lime City Road<br>Rossford, OH 43460 419-666-8088                                                                                              | Month JAN 20 21 JIT INITIALS JD                                                  | *** 3 is grading of performing as expected ***                                                                                                                                                                                                                                                                                                    |
| Phone: <u>419-419-4191</u><br>Employers:<br>AMP ELECTRIC                                                                         | Please be sure to fill the report out <u>COMPLETELY</u>                                                                                            | "X" EXPLANATION NEEDED:                                                          | ATTENDANCE J F E EFFICIENCY J F E                                                                                                                                                                                                                                                                                                                 |
| Period:                                                                                                                          | 1         2         3         4         5         6         7           N         8         4         4         6         38         38         40 | **APPRENTICE SHOULD NOT EXCEED NUMBER OF HOURS IN CERTAIN<br>MAX CATEGORIES**    | ATTITUDE J F E DEPENDABILITY J F E                                                                                                                                                                                                                                                                                                                |
| [ ] Note: Change in Phone                                                                                                        | Q 4 4 8 40                                                                                                                                         | PEESS HARD - You are making two copies                                           | 3 On-the-job Performance 3<br>J., F. or E Comments                                                                                                                                                                                                                                                                                                |
| Dn-The-Job<br>Training 1 2 3 4 5 6 7 8 9<br>Iassification                                                                        | 10 11 12 13 14 15 16 17 18 19 20 21 22                                                                                                             | 23 24 25 26 27 28 29 30 31 Monthly Cumulative Hours                              | INITIATIVE J F E INTEREST J F E                                                                                                                                                                                                                                                                                                                   |
| B HD/ 8888 /                                                                                                                     | / /8888                                                                                                                                            | // / 64 128                                                                      | J, F, or E Comments                                                                                                                                                                                                                                                                                                                               |
| E                                                                                                                                | 88888                                                                                                                                              | 88888 80 160                                                                     | COOPERATION J F E SAFETY AND J F E<br>& CONDUCT 3 SAFE PRACTICES 5                                                                                                                                                                                                                                                                                |
| CP . CP                                                                                                                          | CD                                                                                                                                                 |                                                                                  | ADAPTABILITY J F E QUALITY & J F E<br>Ability to learn &                                                                                                                                                                                                                                                                                          |
|                                                                                                                                  |                                                                                                                                                    |                                                                                  | J, F, or E Comments                                                                                                                                                                                                                                                                                                                               |
|                                                                                                                                  |                                                                                                                                                    |                                                                                  | Do You Feel Apprentice Should Be Rotated: Yes No Reason:                                                                                                                                                                                                                                                                                          |
|                                                                                                                                  |                                                                                                                                                    |                                                                                  |                                                                                                                                                                                                                                                                                                                                                   |
|                                                                                                                                  |                                                                                                                                                    |                                                                                  | Have you reviewed this report with the apprentice?                                                                                                                                                                                                                                                                                                |
| ek #1 Week #2                                                                                                                    | n Spacks week #3 am Sporks week #4                                                                                                                 | track the week #5 truck the                                                      | If "NO", Why not?                                                                                                                                                                                                                                                                                                                                 |
| Journeyperson Signature                                                                                                          | person Signature ourneyperson Signature                                                                                                            | Journeyperson Signature Journeyperson Signature                                  | How long has this apprentice worked with you?                                                                                                                                                                                                                                                                                                     |
| ow Hours Actually Worked for Week                                                                                                | Weekly<br>Totals                                                                                                                                   | Monthly Total (Actually Worked) - 144<br>Of Possible - 144                       | 5 months                                                                                                                                                                                                                                                                                                                                          |
| DTICE: Falsification of a work report will result in termination<br>ogram. The above reflects the actual hours I have worked for |                                                                                                                                                    | ★ ★ ★Journeyperson's Use Only ★ ★ ★                                              | APPRENTICE USE ONLY Do You Seek Rotation: Yes No (Disclaimer: If you wish to submit request for rotation on separate sheet please do                                                                                                                                                                                                              |
| Jack Alla                                                                                                                        | This report was turned<br>are accurate.                                                                                                            | in to me on $2 - 1 - 21$ . To the best of my knowledge the work hours shown DATE | so in writing and submit it to JATC with your work report)<br>Reason:                                                                                                                                                                                                                                                                             |
| Apprentice Signature<br>DRK REPORTS ARE DUE ON THE 1 <sup>ST</sup> OF THE FOLLOWING MOD                                          | NTH. There is a 15 day grace period                                                                                                                | E D45678 Jack Doe                                                                | VDV                                                                                                                                                                                                                                                                                                                                               |
| divisional pay advancements will be delayed 7 days for every<br>Top/White Copy                                                   |                                                                                                                                                    | t Name Card # Journeyperson Signature ottom/Pink Copy - Apprentice's Copy        | Angentice Initials Hando                                                                                                                                                                                                                                                                                                                          |